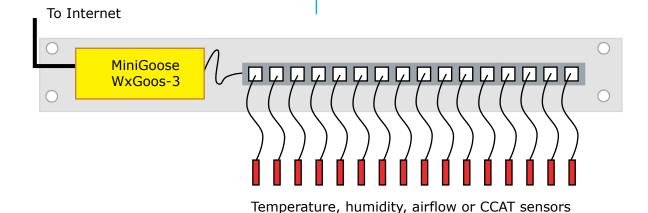

## Sixteen Port Splitter for MiniGoose

When you need 16 remote sensors on a MiniGoose, this rack mounted unit holds 16 splitters and the MiniGoose itself.

The MiniGoose Climate Monitor can have up to sixteen remote sensors not including the internal temperature and humidity sensors. To add additional sensors, a user had to add telephone-type line splitters which normally had five jacks.

With this rack-mounted splitter, the user can directly plug in up to sixteen sensors, which is the maximum for the MiniGoose. The MiniGoose is not included.

The sixteen port splitter is rack-mounted. The MiniGoose climate monitor installs on the back of the metal enclosure as shown in the bottom photo.

The remote temperature sensors can have an aggregate cable length of 600'. The connectors are RJ-12 receptacles. The MiniGoose is not included. A screwdriver is required to assemble the unit.

## **Specifications**

Sensors: any ITW sensor using the Dallas 1-wire connection. Temperature, humidity, air flow, door closure, current and others are available.

Connectors: RJ-12, sixteen

Mounting: 1-U rack metal mount, black