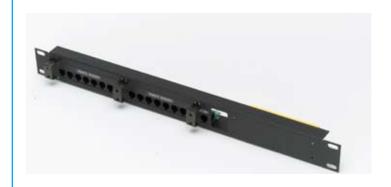

## Sixteen Port Splitter for MiniGoose

When you need 16 remote sensors on a MiniGoose, this rack mounted unit holds 16 splitters and the MiniGoose itself.

The MiniGoose Climate Monitor can have up to sixteen remote sensors not including the internal temperature and humidity sensors. To add additional sensors, a user had to add telephone-type line splitters which normally had five jacks.

With this rack-mounted splitter, the user can directly plug in up to sixteen sensors, which is the maximum for the MiniGoose. The MiniGoose is not included.

The sixteen port splitter is rack-mounted. The MiniGoose climate monitor installs on the back of the metal enclosure as shown in the bottom photo.

## **Specifications**

Sensors: any ITW sensor using the Dallas 1-wire connection. Temperature, humidity, air flow, door closure, current and others are available.

Connectors: RJ-12, sixteen

Mounting: 1-U rack metal mount, black