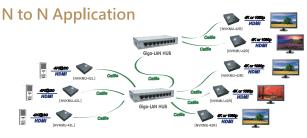

LAN, Depending on Performance Network
- Extend USB Signal Transmission by Using The Existing LAN System without Additional Wiring
- Suitable for Most of Popular USB Devices (e.g. USB Sticks, USB Printers, USB Scanner, External Hard Disk Drives etc.)
- 16 Selections on The DIP Rotary Switch Available for Pairing
- Up to 4 Pairings Can be Transmitted Simultaneously over The Giga LAN Hub
- Using Giga LAN System for Low Latency Network and Well-grouping Management
- Automatic EDID Configuration
- PoE Function Supported, No Additional Power Supply for The Extender unit
- Well-developed Ethernet Technology and TCP/IP Communication Protocol
- HDCP-Compliant and Blu-ray Ready
- Compatible with Most of Popular Screen Resolution up to 4K@30Hz System
- HDMI 2.0 Compliant







N to 1 Application





www.rextron.com

MVMK27 MVMK25