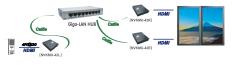

|
| Power Supply                                         | DC 48V from Lan Port<br>DC 12V Adaptors(Optional)  |                   |
| Power Consumption                                    | 13.5W                                              |                   |
| H x W x D (mm)                                       | 28 x 117 x 130 (Each NVKMU Unit)                   |                   |

Note:

 Power over Ethernet: PoE HUB required for PoE operation Power- Nominal Input: 48VDC; Input Range: 36-57VDC

\*\* 3 levels of Switch Hub can be Daisy-chained for system expansion, and each switch hub can have 100 meters extension.

#### **Related Products**

NVKM-M42: 4K2K HDMI+Serial Extender over LAN (POE) NVKM-M41: 4K2K HDMI+Serial Extender over LAN (Non-POE)



## **Video Wall Application**



1 to 1 Application







### Features

- Extend High Definition Video Signal over LAN, Depending on Performance Network
- Extend USB Signal Transmission by Using The Existing LAN System without Additional Wiring
- Suitable for Most of Popular USB Devices (e.g. USB Sticks, USB Printers, USB Scanner, External Hard Disk Drives etc.)
- 16 Selections on The DIP Rotary Switch Available for Pairing
- Up to 4 Pairings Can be Transmitted Simultaneously over The Giga LAN Hub
- Using Giga LAN System for Low Latency Network and Well-grouping Management
- Automatic EDID Configuration
- PoE Function Supported, No Additional Power Supply for The Extender unit
- Well-developed Ethernet Technology and TCP/IP Communication Protocol
- HDCP-Compliant and Blu-ray Ready
- Compatible with Most of Popular Scre