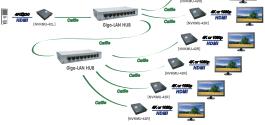

| DC 48V from Lan Port<br>DC 12V Adaptors(Optional)  |                   |
| Power Consumption                                    | 13.5W                                              |                   |
| H x W x D (mm)                                       | 28 x 117 x 130 (Each NVKMU Unit)                   |                   |

Note:

 Power over Ethernet: PoE HUB required for PoE operation Power- Nominal Input: 48VDC; Input Range: 36-57VDC

\*\* 3 levels of Switch Hub can be Daisy-chained for system expansion, and each switch hub can have 100 meters extension.

#### **Related Products**

NVKM-M42: 4K2K HDMI+Serial Extender over LAN (POE) NVKM-M41: 4K2K HDMI+Serial Extender over LAN (Non-POE)



## **Video Wall Application**



1 to 1 Application







### Features

- Extend High Definition Video Signal over LAN, Depending on Performance Network
- Extend USB Signal Transmission by Using The Existing LAN System without Additional Wiring
- Suitable for Most of Popular USB Devices (e.g. USB Sticks, USB Printers, USB Scanner, External Hard Disk Drives etc.)
- 16 Selections on The DIP Rotary Switch Available for Pairing
- Up to 4 Pairings Can be Transmitted Simultaneously over The Giga LAN Hub
- Using Giga LAN System for Low Latency Network and Well-grouping Management
- Automatic EDID Configuration
- PoE Function Supported, No Additional Power Supply for The Extender unit
- Well-developed Ethernet Technology and TCP/IP Communication Protocol
- HDCP-Compliant and Blu-ray Ready
- Compatible with Most of Popular Screen Resolution up to 4K@30H