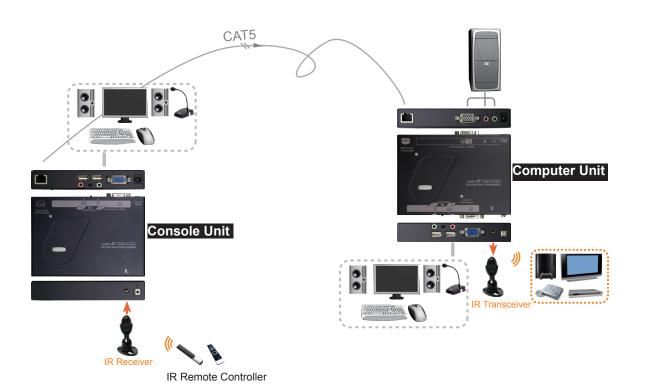

#### 200/ 300-Meter KVM Extender w/ Audio & IR

### ■ Specifications

|                                                   |                     | EXCA-2021/ EXCA-3021          |                                                       |  |
|---------------------------------------------------|---------------------|-------------------------------|-------------------------------------------------------|--|
| Max. Video Resolution                             |                     |                               | WUXGA (1920 x 1200) / UXGA (1600 x 1200)              |  |
| Extension Distance                                |                     |                               | 200M: EXCA-2021<br>300M: EXCA-3021                    |  |
| Unit Connection                                   |                     |                               | CAT5-RJ45 Female                                      |  |
| Console<br>Unit<br>Connectors<br>(EXCA-<br>301S)  | Console<br>Side     | Keyboard                      | USB-A x 1                                             |  |
|                                                   |                     | Mouse                         | USB-A x 1                                             |  |
|                                                   |                     | Monitor                       | HDB15-Female x 1                                      |  |
|                                                   |                     | Audio Jack<br>(Speaker + Mic) | 1 Set                                                 |  |
|                                                   | Remote Control Jack |                               | x 1 for IR Receiver                                   |  |
|                                                   | Mask Hotkey Switch  |                               | x 1                                                   |  |
| Computer<br>Unit<br>Connectors<br>(EXCA-<br>021P) | Console<br>Side     | Keyboard                      | USB-A x 1                                             |  |
|                                                   |                     | Mouse                         | USB-A x 1                                             |  |
|                                                   |                     | Monitor                       | HDB15 Female x 1 (Blue)                               |  |
|                                                   |                     | Audio Jack<br>(Speaker + Mic) | 1 Set                                                 |  |
|                                                   | Computer<br>Side    | Monitor                       | HDB15 Female x 1 (Grey)<br>(for USB + PS/2 Interface) |  |
|                                                   |                     | Audio Jack<br>(Speaker + Mic) | 1 Set                                                 |  |
|                                                   | Remote Control Jack |                               | x 1 for IR Transceiver                                |  |
|                                                   | Mask Hotkey Switch  |                               | x 1                                                   |  |
| Front Panel LEDs                                  |                     | Console Unit                  | Computer Unit                                         |  |
|                                                   |                     | Remote x 1                    | Local x 1<br>Remote x 1                               |  |
| Push Button                                       |                     |                               | Control Status Selection                              |  |
| Hotkey Control                                    |                     |                               | Yes                                                   |  |
| Weight (g)                                        |                     |                               | 520g+500g                                             |  |
| Power Consumption (Max.)                          |                     |                               | External Power Adapter DC 9V, 600mA                   |  |
| Dimensions H x W x D (mm)                         |                     |                               | 22 x 140 x 100                                        |  |

## ▶ Features

- Remotely locate the keyboard, mouse and monitor up to 200/ 300 meters away from a computer (depends on model)
- Support high resolution video up to 1920 x 1200 (WUXGA), 1920 x 1080 (Full HD)
- Ability to extend IR control through the CAT5 connection
- Equalizer (sharpness) / gain (brightness) adjustment via hotkeys for optimal video quality
- Unique design for convenient RGB skew adjustment via hotkeys for the best video quality
- Synchronize the video resolution between the attached computers via hotkeys
- Dedicated Mask Hotkey function enable the direct control in cascading
- Allow two users to share one computers both in local and remote areas
- Capable of dual-user access to share multiple computers when KVM Switch cascaded
- Beep confirmation for key control makes the operation easier and cross-checked
- Ideal for professional audio/ video applications
- · Support the surge protection
- Support the HID standard keys
- No drivers needed or software required
- Compatible with most of the popular screen resolution to XGA, SXGA, UXGA, WSXGA ....WUXGA system